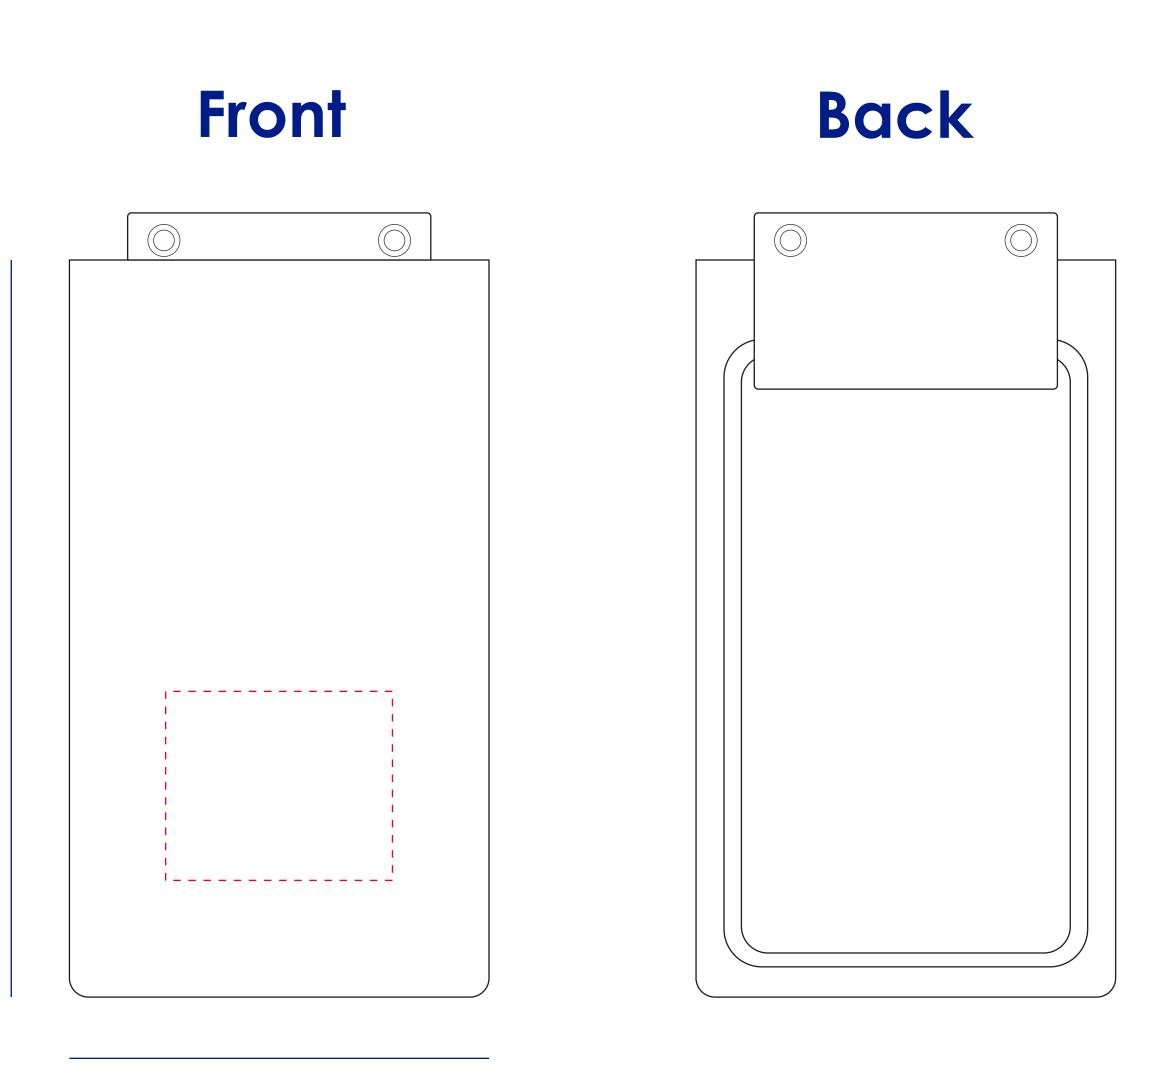

### **Product Colour**

Clear Clear

195 mm

Waterproof Phone Pouch 110 mm\* 270 mm Branding Method: Silk Print